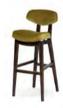

Coleman Bar Stool

Roy Armchair

FOCUS ON: NEW DESIGNS

THE NEW CLASSICS

Grace Chair

Petit Four Stool

Camille Armchair

FOCUS ON: NEW DESIGNS

Roy Armchair

New | Coleman Bar Stool

The Coleman has a definite retro feel with contemporary lines. Functional and exuding savoir faire, the Coleman features exposed legs supporting a wing-shaped padded backrest, and platformed seat elevated from the structure. Cool and fresh, it makes its presence felt effortlessly, without making too much of a fuss about it.