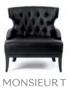

### CHAIRS

POLAIRE W: 56 cm | 22" D: 54 cm | 23,1" H: 81 cm | 31,9"

AILEEN W: 60 cm | 23,6" D: 60 cm | 23,6" H: 78 cm | 30,7"

MONSIEUR T W: 64 cm | 25,2" D: 64 cm | 25,2" H: 89 cm | 35"

MELODY W: 54 cm | 21,3" D: 60 cm | 23,6" H: 92 cm | 36,2"