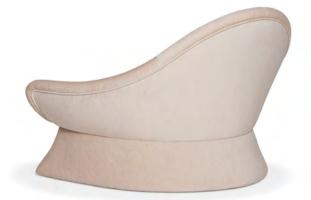

### Portrait of Grace

The Grace Chair is for the aesthetes. Truly, a design entwined with its name. Pure Grace.

PORTRAIT OF GRACE

THE NEW CLASSICS

13

Grace Chair

Designed to be used in your place of choice for a retreat, be it a spa, a meditation space, a place of spiritual significance, or just your home, the Pema is shaped as a cocoon for the body, mind and soul. The soft seat is scaled to be ideal for a Full Lotus posture, and can also be used as a conventional, comfortable armchair.

Pema Meditation Armchair

The Pema is more than an armchair. It is a vessel for wellbeing, a temple for meditation and enlightenment.

MEDITATION VESSEL

THE NEW CLASSICS

15

MEDITATION VESSEL