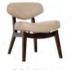

### CHAIRS

POLAIRE W: 56 cm | 22" D: 54 cm | 23,1" H: 81 cm | 31,9"

AILEEN W: 60 cm | 23,6" D: 60 cm | 23,6" H: 78 cm | 30,7"

MONSIEUR T W: 64 cm | 25,2" D: 64 cm | 25,2" H: 89 cm | 35"

MELODY W: 54 cm | 21,3" D: 60 cm | 23,6" H: 92 cm | 36,2"