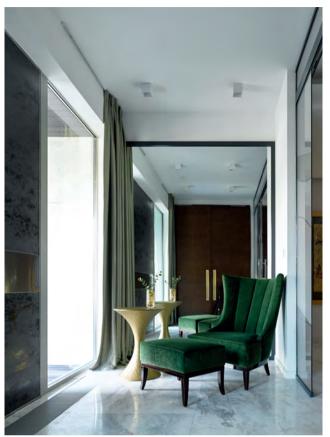

Project by @ghislaine\_vinas

The designers created an environment for the lobby of an office building reminiscent of a chic social club featuring the Luke Sofa.

Project by @marchandwhitedesign

A stately Cleo Armchair & Ottoman in deep emerald green cotton velvet.