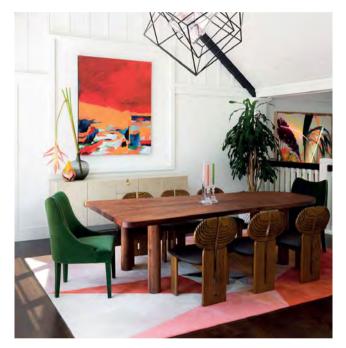

c



The caramel toned Josephine Sofa in a charming Paris apartment, in a renovated XVIII century

Project by @abkasha

JOSEPHINE, THE ICONIC

THE NEW CLASSICS

"Ceci n'est pas un bar; it's so much more". The Bar Magritte is a living & breathing work of art in the heart of Brussels, inspired by René Magritte's surrealist dreamscapes.

Project by Olga Polizzi and @do\_design\_studio



building.

### Munna around the world





The Becomes Me Chair is right at home in this superb residential project characterized by a unique alchemy of old and new.T

Project by @noznozawa



34

MUNNA AROUND THE WORLD

The designer created an unique and playful artful TriBeCa townhouse that features a baby blue Chantal Armchair, in cotton velvet, that feels right at home.

Project by @ghislaine\_vinas







The designers created an environment for the lobby of an office building reminiscent of a chic social club featuring the Luke Sofa.

Project by @marchandwhitedesign

A stately Cleo Armchair & Ottoman in deep emerald green cotton velvet.

Project by @yurta.interiors

### Munna around the world



The cerulean blue of the Luke Armchairs in a stunning artful home featured on Madame Figaro.

Project by @v\_i\_c\_t\_o\_r\_i\_a\_\_m\_a\_r\_i\_a



Munna's Frank Armchair, in dreamy bouclé, in the Penthouse suite of the Hôtel Martinez in Cannes.

Project by @pyrdesign



MUNNA AROUND THE WORLD



A soothing and serene dining setting with the Coleman Chairs.

Project by @irina\_grave

# Beyond the modboard

Munna's creations are made for all types of interior projects. The designs are curated by