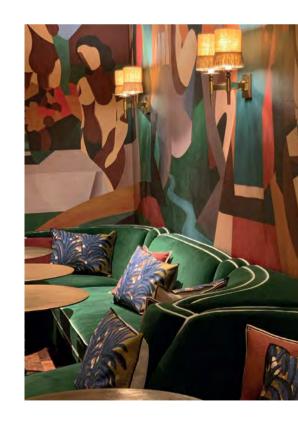

# Josephine, the iconic

The caramel toned Josephine Sofa in a charming Paris apartment, in a renovated XVIII century

Project by @abkasha

JOSEPHINE, THE ICONIC

THE NEW CLASSICS

"Ceci n'est pas un bar; it's so much more". The Bar Magritte is a living & breathing work of art in the heart of Brussels, inspired by René Magritte's surrealist dreamscapes.

This very special bespoke modular Josephine Sofa was developed especially for the stunning Bar Magritte, alongside many Munna icons such as the Fringes Stool, Lipstick Armchair, Olympia Bar Stool, Rosie Sofa and Belle de Jour Stool.