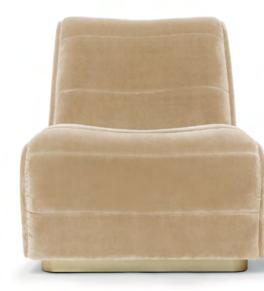

Pema Meditation Armchair

The Pema is more than an armchair. It is a vessel for wellbeing, a temple for meditation and enlightenment.

MEDITATION VESSEL

THE NEW CLASSICS

15

MEDITATION VESSEL