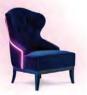

### CHAIRS

POLAIRE W: 56 cm | 22" D: 54 cm | 23,1" H: 81 cm | 31,9"

AILEEN W: 60 cm | 23,6" D: 60 cm | 23,6" H: 78 cm | 30,7"

MONSIEUR T W: 64 cm | 25,2" D: 64 cm | 25,2" H: 89 cm | 35"

MELODY W: 54 cm | 21,3" D: 60 cm | 23,6" H: 92 cm | 36,2"