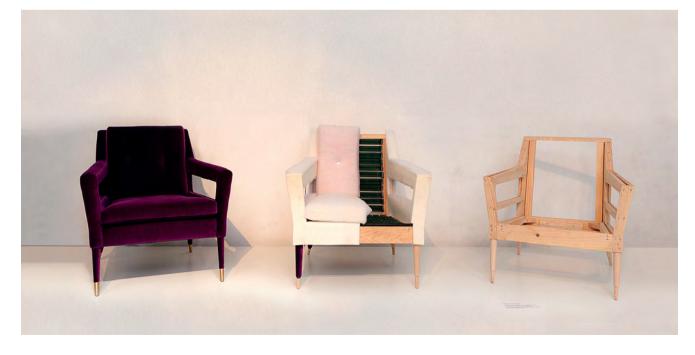

### Heritage of Craftsmanship

Established in Porto in 2008, Munna is a fu with unmatched craftsmanship, seamlessly and residential projects.

Made by hand in Porto, Munna's pieces honour the profound heritage of craftsmanship, while drawing inspiration from history's most influential artistic periods, using high quality fabrics such as cotton velvet, twill, leather and silk; the finest wood veneers, such as ebony, walnut and rosewood; sumptuous gold, silver and copper leaves, metal details in brass, nickel and copper, and superior lacquers. Munna's designers and craftsmen are committed to delivering only highest standard upholstery, creating armchairs, sofas, stools, beds and folding screens that never lose their power of amazement.

### Heritage of Craftsmanship

In our times, the crafts stand proudly as tradition, as the paradigm shifts towards the rigors and competitiveness of technology.

To create products founded on the crafts, fostering and furthering artisanship with an integrated design approach is not a just a celebration of tradition. It's part of a continued effort of research and development of the traditional arts & crafts.