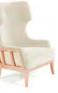

Roy Armchair

New | Coleman Bar Stool

The Coleman has a definite retro feel with contemporary lines. Functional and exuding savoir faire, the Coleman features exposed legs supporting a wing-shaped padded backrest, and platformed seat elevated from the structure. Cool and fresh, it makes its presence felt effortlessly, without making too much of a fuss about it.

### True Classic

Cool and compelling, the Coleman series has expanded and is in great company. Along with the most wanted Coleman Chair, now the armchair and bar stool complete this series with its distinct look.