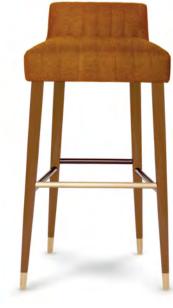

Roy Armchair

New | Coleman Bar Stool

The Coleman has a definite retro feel with contemporary lines. Functional and exuding savoir faire, the Coleman features exposed legs supporting a wing-shaped padded backrest, and platformed seat elevated from the structure. Cool and fresh, it makes its presence felt effortlessly, without making too much of a fuss about it.

### True Classic

Cool and compelling, the Coleman series has expanded and is in great company. Along with the most wanted Coleman Chair, now the armchair and bar stool complete this series with its distinct look.