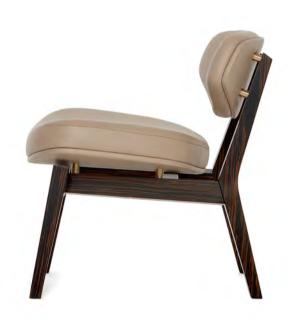

Camille Armchair

06

THE NEW CLASSICS

The Roy Armchair has an impactful silhouette. The oversized softly curved arms and back work in either formal and more casual settings, the Roy has relaxed comfort in mind. It's grand, curvy and charismatic.

Expanding the Roy series, this new armchair creates an instant favorite, with its curvy, compact and soft concept. The Roy Armchair is suitable for environments that inspire extreme relaxation and one-piece seat particularly ergonomic and comfortable.

Roy Armchair

New | Coleman Bar Stool

The Coleman has a definite retro feel with contemporary lines. Functional and exuding savoir faire, the Coleman features exposed legs supporting a wing-shaped padded backrest, and platformed seat elevated from the structure. Cool and fresh, it makes its presence felt effortlessly, without making too much of a fuss about it.