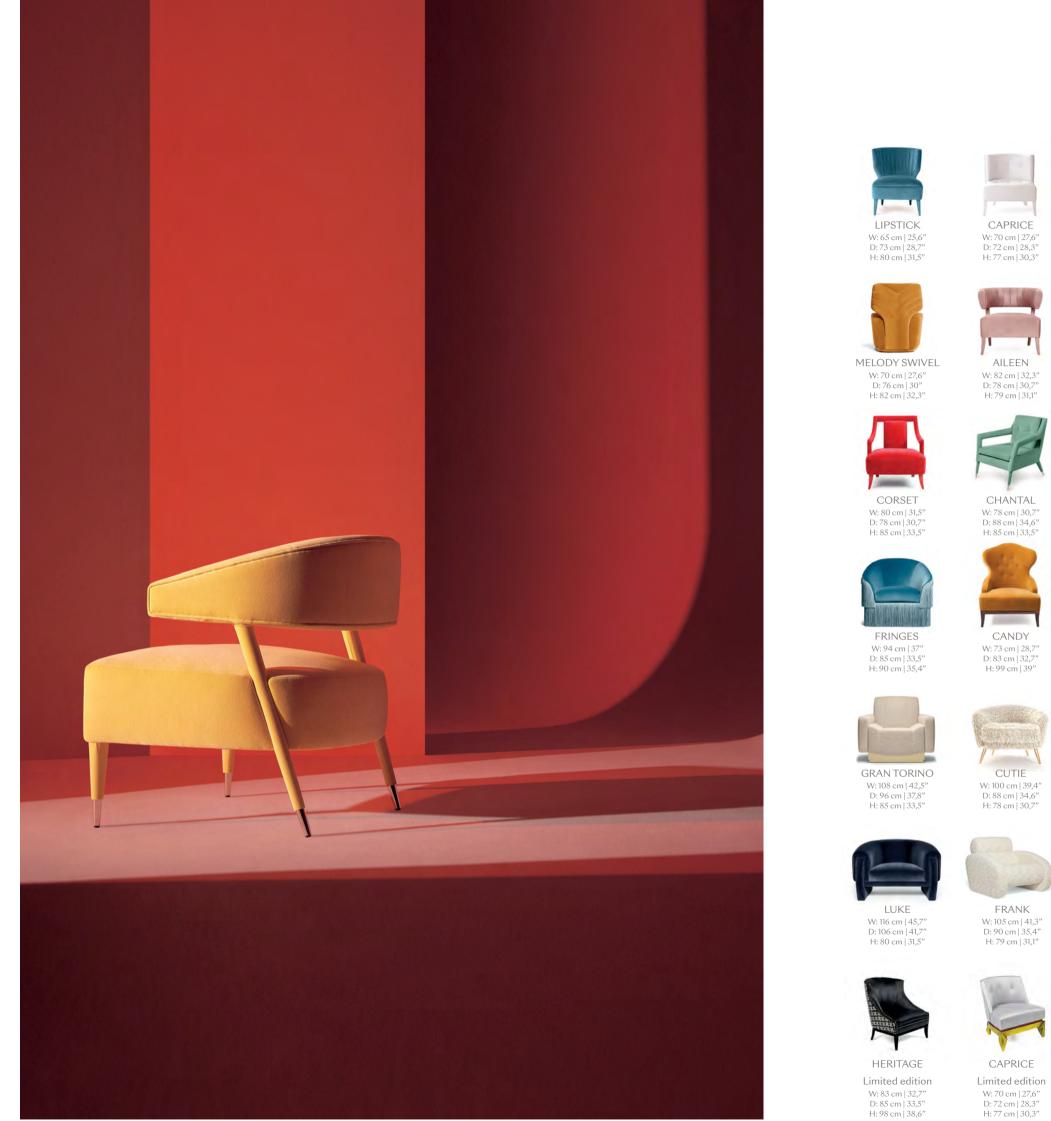

### CHAIRS

POLAIRE W: 56 cm | 22" D: 54 cm | 23,1" H: 81 cm | 31,9"

AILEEN W: 60 cm | 23,6" D: 60 cm | 23,6" H: 78 cm | 30,7"

MONSIEUR T W: 64 cm | 25,2" D: 64 cm | 25,2" H: 89 cm | 35"

MELODY W: 54 cm | 21,3" D: 60 cm | 23,6" H: 92 cm | 36,2"

CORSET W: 57 cm | 22,4" D: 60 cm | 23,6" H: 93 cm | 36,6"

LIPSTICK SWIVEL W: 60 cm | 23,6" D: 66 cm | 26" H: 80 cm | 31,5"

BECOMES ME W: 61 cm | 24" D: 65 cm | 25,6" H: 96 cm | 37,8"

GRACE W: 55 cm | 21,7" D: 59 cm | 23,2" H: 90 cm | 35,4"