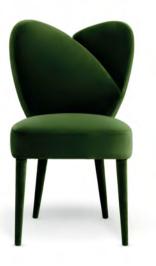

TRUE CLASSIC

TRUE CLASSIC

The backrest is an ode to the silhouette of the classic feminine dresses of the middle decades of the 20th century. The proportion and balance of the seat and legs is full of intent.

### Portrait of Grace

The Grace Chair is for the aesthetes. Truly, a design entwined with its name. Pure Grace.

PORTRAIT OF GRACE

THE NEW CLASSICS

13

Grace Chair

Designed to be used in your place of choice for a retreat, be it a spa, a meditation space, a place of spiritual significance, or just your home, the Pema is shaped as a cocoon for the body, mind and soul. The soft seat is scaled to be ideal for a Full Lotus posture, and can also be used as a conventional, comfortable armchair.