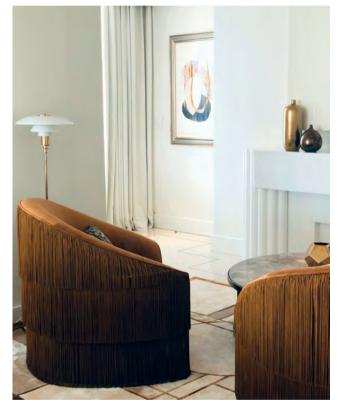

# Hello, Camille

The Camille Armchair explores a language of texture and color in a signature curvaceous form. Signature pleats, curvy shape and a generous low seat, the Camille is a must for timeless spaces.

Camille Armchair

06

THE NEW CLASSICS

The Roy Armchair has an impactful silhouette. The oversized softly curved arms and back work in either formal and more casual settings, the Roy has relaxed comfort in mind. It's grand, curvy and charismatic.