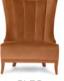

### CHAIRS

POLAIRE W: 56 cm | 22" D: 54 cm | 23,1" H: 81 cm | 31,9"

AILEEN W: 60 cm | 23,6" D: 60 cm | 23,6" H: 78 cm | 30,7"

MONSIEUR T W: 64 cm | 25,2" D: 64 cm | 25,2" H: 89 cm | 35"

MELODY W: 54 cm | 21,3" D: 60 cm | 23,6" H: 92 cm | 36,2"