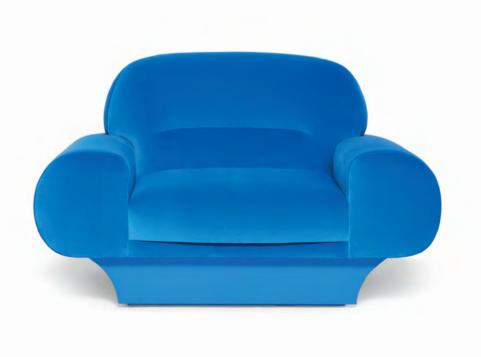

Camille Armchair

06

THE NEW CLASSICS

The Roy Armchair has an impactful silhouette. The oversized softly curved arms and back work in either formal and more casual settings, the Roy has relaxed comfort in mind. It's grand, curvy and charismatic.

Expanding the Roy series, this new armchair creates an instant favorite, with its curvy, compact and soft concept. The Roy Armchair is suitable for environments that inspire extreme relaxation and one-piece seat particularly ergonomic and comfortable.

Roy Armchair

New | Coleman Bar Stool

The Coleman has a definite retro feel with contemporary lines. Functional and exuding savoir faire, the Coleman features exposed legs supporting a wing-shaped padded backrest, and platformed seat elevated from the structure. Cool and fresh, it makes its presence felt effortlessly, without making too much of a fuss about it.