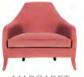

air

THE ART OF CINEMA



44

HERITAGE OF CRAFTSMANSHIP

### THE NEW CLASSICS

### ARMCHAIRS



W: 69 cm | 27,2" D: 69 cm | 27,2" H: 74 cm | 29,1"



MONSIEUR I W: 78 cm | 30,7" D: 78 cm | 30,7" H: 80 cm | 31,5"



PRIVATE W: 87 cm | 34,3" D: 90 cm | 35,4" H: 77 cm | 30,3"



CLEO W: 87 cm | 34,3" D: 86 cm | 33,9" H: 108 cm | 42,5"



OLYMPIA W: 110 cm | 43,3" D: 100 cm | 39,4" H: 91 cm | 35,8" Right Version



PEMA W: 84 cm | 33" D: 75 cm | 29,5" H: 61 cm | 24"



SOFT & CREAMY Limited edition W: 82 cm | 32,3" D: 88 cm | 34,6" H: 113 cm | 44,5"



FEMINA W: 70 cm | 27,6" W: 70 cm | 27,6" H: 72 cm | 28,3"



POLAIRE W: 70 cm | 27,6" D: 70 cm | 27,6" H: 78 cm | 30,7"



HOUSTON W: 84 cm | 33,1" D: 75 cm | 29,5" H: 73 cm | 28,7"



HERITAGE W: 85 cm | 33,5" D: 89 cm | 35" H: 102 cm | 40,2"



MARGARET W: 101 cm | 39,8" D: 87 cm | 34,3" H: 94 cm | 37"



CAMILLE W: 83 cm | 32,7" D: 97 cm | 38,1" H: 75 cm | 29,5"



BECOMES ME Limited edition W: 74 cm | 29,1" D: 86 cm | 33,9" H: 172 cm | 67,7"





NEWMAN W: 78 cm | 30,7" D: 93 cm | 36,6" H: 75 cm | 29,5"



UCOISE W: 87 cm | 34,3" D: 80 cm | 31,5" H: 80 cm | 31,5"



SOFT & CREAMY W: 82 cm | 32,3" D: 88 cm | 34,6" H: 113 cm | 44,5"



BE MINE W: 145 cm | 57,1" D: 93 cm | 36,6" H: 80 cm | 31,5"



ROY W: 140 cm | 55,1" D: 115 cm | 45,3" H: 83 cm | 32,7"



CANDY Limited edition W: 73 cm | 28,7" D: 83 cm | 32,7" H: 99 cm | 39"







JOSEPHINE W: 93 cm | 36,6" D: 92 cm | 36,2" H: 82 cm | 32,3"



QUEEN B SWIVEL W: 100 cm | 39,4" D: 100 cm | 39,4" H: 93 cm | 36,6"



BLONDIE W: 87 cm | 34,3" D: 90 cm | 35,4" H: 97 cm | 38,1"



C