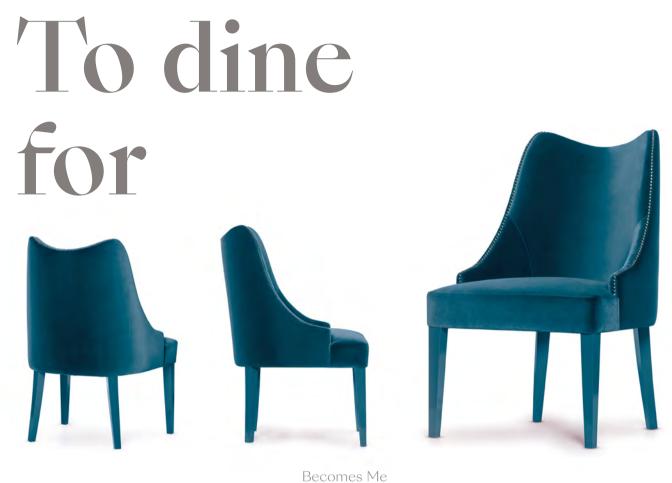

Josephine 230

Margot 240

Roy 290

THE NEW CLASSICS

Retro and contemporary, Munna's dining chairs are the definition of timeless design.

Mary Q

Aileen

Polaire

22

THE NEW CLASSICS

23

Melody

Daisy

TO DINE FOR

Looking as good as the cocktails, Munna's Bar and Counter Stools are cool like ice. Blending craftsmanship and sensuous lines, they are a treat to look at and feel, from the back to the seats. Served with a twist.