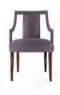

Camille Armchair

06

THE NEW CLASSICS

The Roy Armchair has an impactful silhouette. The oversized softly curved arms and back work in either formal and more casual settings, the Roy has relaxed comfort in mind. It's grand, curvy and charismatic.

Expanding the Roy series, this new armchair creates an instant favorite, with its curvy, compact and soft concept. The Roy Armchair is suitable for environments that inspire extreme relaxation and one-piece seat particularly ergonomic and comfortable.

Roy Armchair

New | Coleman Bar Stool

The Coleman has a definite retro feel with contemporary lines. Functional and exuding savoir faire, the Coleman features exposed legs supporting a wing-shaped padded backrest, and platformed seat elevated from the structure. Cool and fresh, it makes its presence felt effortlessly, without making too much of a fuss about it.