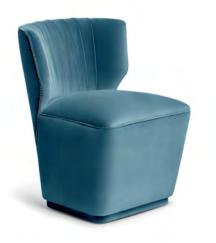

### Portrait of Grace

The Grace Chair is for the aesthetes. Truly, a design entwined with its name. Pure Grace.

PORTRAIT OF GRACE

THE NEW CLASSICS

13

Grace Chair

Designed to be used in your place of choice for a retreat, be it a spa, a meditation space, a place of spiritual significance, or just your home, the Pema is shaped as a cocoon for the body, mind and soul. The soft seat is scaled to be ideal for a Full Lotus posture, and can also be used as a conventional, comfortable armchair.