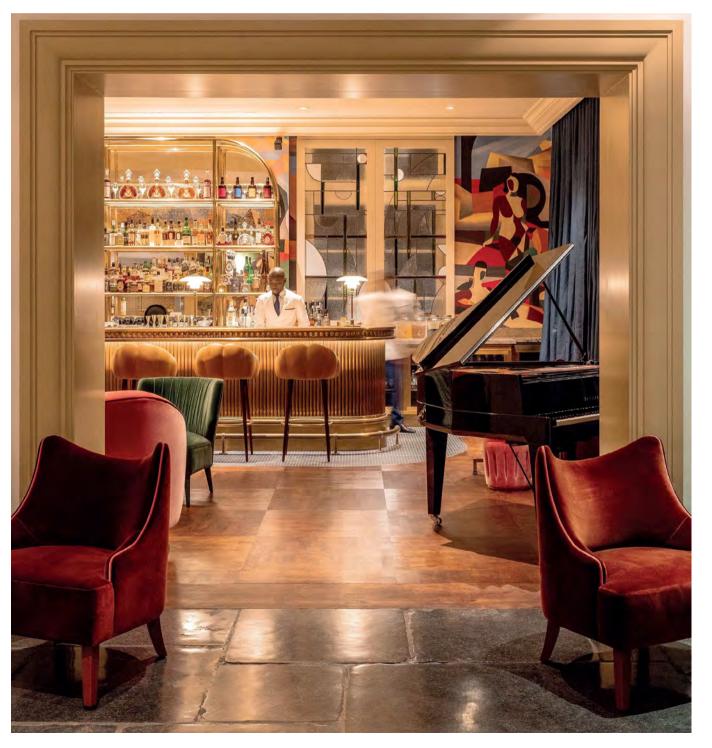

# Josephine, the iconic

The caramel toned Josephine Sofa in a charming Paris apartment, in a renovated XVIII century

Project by @abkasha

JOSEPHINE, THE ICONIC

THE NEW CLASSICS

"Ceci n'est pas un bar; it's so much more". The Bar Magritte is a living & breathing work of art in the heart of Brussels, inspired by René Magritte's surrealist dreamscapes.

Project by Olga Polizzi and @do\_design\_studio

building.