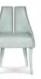

H: 75 cm | 29,5"



BECOMES ME Limited edition W: 74 cm | 29,1" D: 86 cm | 33,9" H: 172 cm | 67,7"





NEWMAN W: 78 cm | 30,7" D: 93 cm | 36,6" H: 75 cm | 29,5"



UCOISE W: 87 cm | 34,3" D: 80 cm | 31,5" H: 80 cm | 31,5"



SOFT & CREAMY W: 82 cm | 32,3" D: 88 cm | 34,6" H: 113 cm | 44,5"



BE MINE W: 145 cm | 57,1" D: 93 cm | 36,6" H: 80 cm | 31,5"



ROY W: 140 cm | 55,1" D: 115 cm | 45,3" H: 83 cm | 32,7"



CANDY Limited edition W: 73 cm | 28,7" D: 83 cm | 32,7" H: 99 cm | 39"







JOSEPHINE W: 93 cm | 36,6" D: 92 cm | 36,2" H: 82 cm | 32,3"



QUEEN B SWIVEL W: 100 cm | 39,4" D: 100 cm | 39,4" H: 93 cm | 36,6"



BLONDIE W: 87 cm | 34,3" D: 90 cm | 35,4" H: 97 cm | 38,1"



COLEMAN W: 62 cm | 24,4" D: 69 cm | 27,2" H: 72 cm | 28,3"

### SOFAS



### THE NEW CLASSICS

### CHAIRS



POLAIRE W: 56 cm | 22" D: 54 cm | 23,1" H: 81 cm | 31,9"



AILEEN W: 60 cm | 23,6" D: 60 cm | 23,6" H: 78 cm | 30,7"



MONSIEUR T W: 64 cm | 25,2" D: 64 cm | 25,2" H: 89 cm | 35"



MELODY W: 54 cm | 21,3" D: 60 cm | 23,6" H: 92 cm | 36,2"



CORSET W: 57 cm | 22,4" D: 60 cm | 23,6" H: 93 cm | 36,6"



LIPSTICK SWIVEL W: 60 cm | 23,6" D: 66 cm | 26" H: 80 cm | 31,5"



BECOMES ME W: 61 cm | 24" D: 65 cm | 25,6" H: 96 cm | 37,8"



GRACE W: 55 cm | 21,7" D: 59 cm | 23,2" H: 90 cm | 35,4"

### BAR & COUNTER STOOLS



MELODY BAR W: 50 cm | 19,7" D: 50 cm | 19,7" H: 105 cm | 41,3"

COUNTER H: 95 cm | 37,4"



NEWMAN BAR W: 40 cm | 15,7" D: 50 cm | 19,7" H: 102 cm | 40,2"

COUNTER H: 92 cm | 36,2'



OLYMPIA BAR W: 58 cm | 22,8" D: 55 cm | 21,7" H: 100 cm | 39,4"

COUNTER H: 90 cm | 35,4"