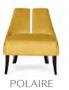

Josephine 230

Margot 240

Roy 290

THE NEW CLASSICS

Retro and contemporary, Munna's dining chairs are the definition of timeless design.

Mary Q

Aileen

Polaire

### CHAIRS

POLAIRE W: 56 cm | 22" D: 54 cm | 23,1" H: 81 cm | 31,9"

AILEEN W: 60 cm | 23,6" D: 60 cm | 23,6" H: 78 cm | 30,7"

MONSIEUR T W: 64 cm | 25,2" D: 64 cm | 25,2" H: 89 cm | 35"

MELODY W: 54 cm | 21,3" D: 60 cm | 23,6" H: 92 cm | 36,2"