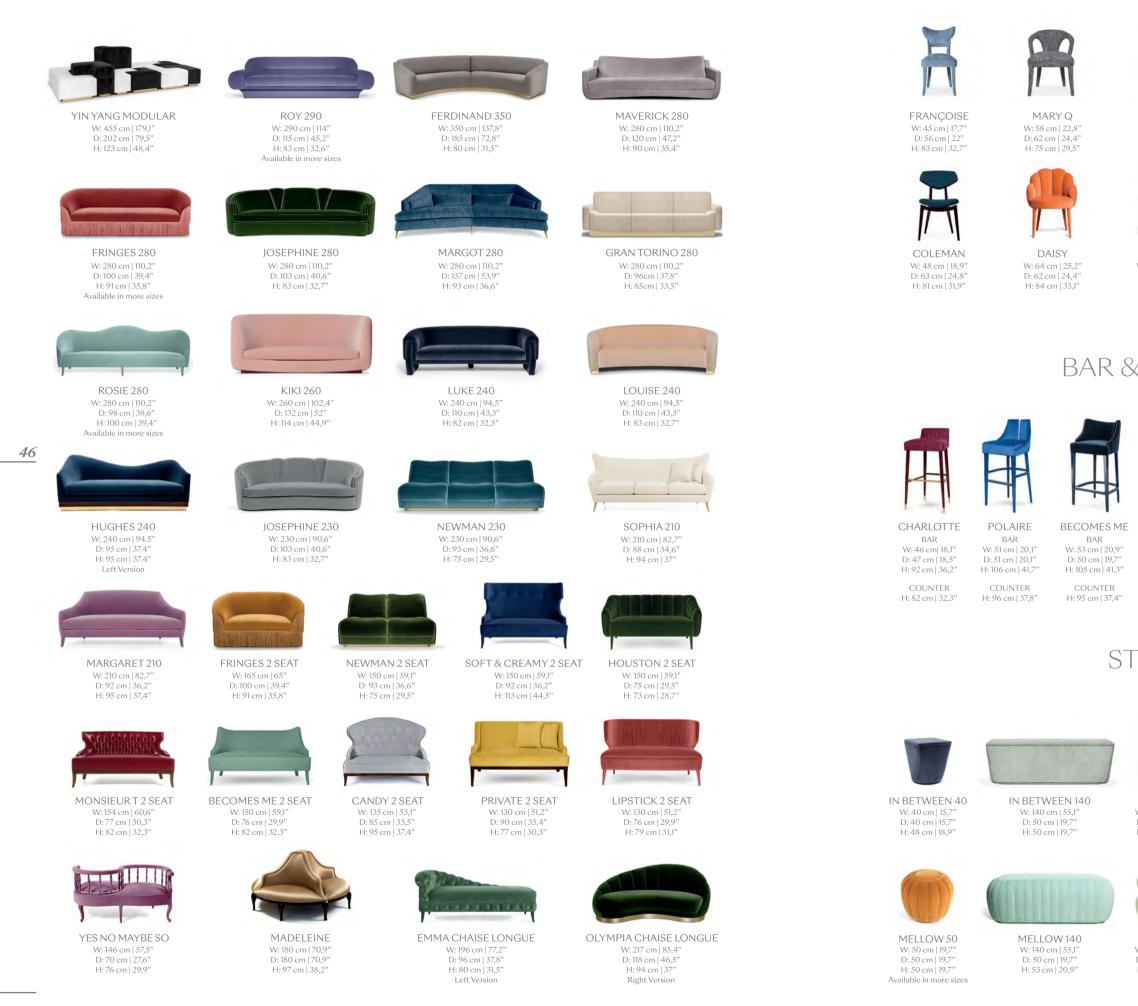

### ARMCHAIRS

W: 69 cm | 27,2" D: 69 cm | 27,2" H: 74 cm | 29,1"

MONSIEUR I W: 78 cm | 30,7" D: 78 cm | 30,7" H: 80 cm | 31,5"

PRIVATE W: 87 cm | 34,3" D: 90 cm | 35,4" H: 77 cm | 30,3"

CLEO W: 87 cm | 34,3" D: 86 cm | 33,9" H: 108 cm | 42,5"

OLYMPIA W: 110 cm | 43,3" D: 100 cm | 39,4" H: 91 cm | 35,8" Right Version

PEMA W: 84 cm | 33" D: 75 cm | 29,5" H: 61 cm | 24"

SOFT & CREAMY Limited edition W: 82 cm | 32,3" D: 88 cm | 34,6" H: 113 cm | 44,5"

FEMINA W: 70 cm | 27,6" W: 70 cm | 27,6" H: 72 cm | 28,3"

POLAIRE W: 70 cm | 27,6" D: 70 cm | 27,6" H: 78 cm | 30,7"

HOUSTON W: 84 cm | 33,1" D: 75 cm | 29,5" H: 73 cm | 28,7"

HERITAGE W: 85 cm | 33,5" D: 89 cm | 35" H: 102 cm | 40,2"

MARGARET W: 101 cm | 39,8" D: 87 cm | 34,3" H: 94 cm | 37"

CAMILLE W: 83 cm | 32,7" D: 97 cm | 38,1" H: 75 cm | 29,5"

BECOMES ME Limited edition W: 74 cm | 29,1" D: 86 cm | 33,9" H: 172 cm | 67,7"

NEWMAN W: 78 cm | 30,7" D: 93 cm | 36,6" H: 75 cm | 29,5"

UCOISE W: 87 cm | 34,3" D: 80 cm | 31,5" H: 80 cm | 31,5"

SOFT & CREAMY W: 82 cm | 32,3" D: 88 cm | 34,6" H: 113 cm | 44,5"

BE MINE W: 145 cm | 57,1" D: 93 cm | 36,6" H: 80 cm | 31,5"

ROY W: 140 cm | 55,1" D: 115 cm | 45,3" H: 83 cm | 32,7"

CANDY Limited edition W: 73 cm | 28,7" D: 83 cm | 32,7" H: 99 cm | 39"

JOSEPHINE W: 93 cm | 36,6" D: 92 cm | 36,2" H: 82 cm | 32,3"

QUEEN B SWIVEL W: 100 cm | 39,4" D: 100 cm | 39,4" H: 93 cm | 36,6"

BLONDIE W: 87 cm | 34,3" D: 90 cm | 35,4" H: 97 cm | 38,1"

COLEMAN W: 62 cm | 24,4" D: 69 cm | 27,2" H: 72 cm | 28,3"

### SOFAS

### BAR & COUNTER STOOLS

MELODY BAR W: 50 cm | 19,7" D: 50 cm | 19,7" H: 105 cm | 41,3"

COUNTER H: 95 cm | 37,4"

NEWMAN BAR W: 40 cm | 15,7" D: 50 cm | 19,7" H: 102 cm | 40,2"

COUNTER H: 92 cm | 36,2'

OLYMPIA BAR W: 58 cm | 22,8" D: 55 cm | 21,7" H: 100 cm | 39,4"

COUNTER H: 90 cm | 35,4"

FRINGES BAR W: 57 cm | 22,4" D: 54 cm | 21,3" H: 100 cm | 39,4"

COUNTER H: 90 cm | 35,4"

COLEMAN BAR W: 44 cm | 17,3" D: 54 cm | 21,3" H: 105 cm | 41,3"

COUNTER H: 95 cm | 37,4"

STOOLS & TABLES

CHAMOIS W: 52 cm | 20,5" D: 42 cm | 16,5" H: 49 cm | 19,3"

JEANE W: 53 cm | 20,9" D: 53 cm | 20,9" H: 45 cm | 17,7"

FRINGES 50 W: 50 cm | 19,7" D: 50 cm | 19,7" H: 50 cm | 19,7" Available in more sizes

AVA W: 45 cm | 17,7" D: 45 cm | 17,7" H: 52 cm | 20,5"

MISS FEET W: 50 cm | 19,7" D: 50 cm | 19,7"

H: 49 cm | 19,3"

BELLE DE JOUR W: 43 cm | 16,9" D: 43 cm | 16,9" H: 50 cm | 19,7"

PETIT FOUR W: 52 cm | 20,5" D: 52 cm | 20,5" H: 48,5 cm | 19,1"

CHAIRS · BAR & COUNTER STOOLS · STOOLS & TABLES

MISS FEET 60

W: 67 cm | 26,4"

D: 67 cm | 26,4"

H: 49 cm | 19,3"

Available in more sizes