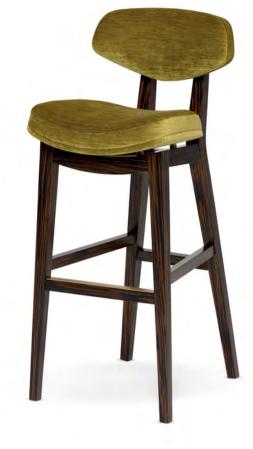

Roy Armchair

New | Coleman Bar Stool

The Coleman has a definite retro feel with contemporary lines. Functional and exuding savoir faire, the Coleman features exposed legs supporting a wing-shaped padded backrest, and platformed seat elevated from the structure. Cool and fresh, it makes its presence felt effortlessly, without making too much of a fuss about it.

### True Classic

Cool and compelling, the Coleman series has expanded and is in great company. Along with the most wanted Coleman Chair, now the armchair and bar stool complete this series with its distinct look.