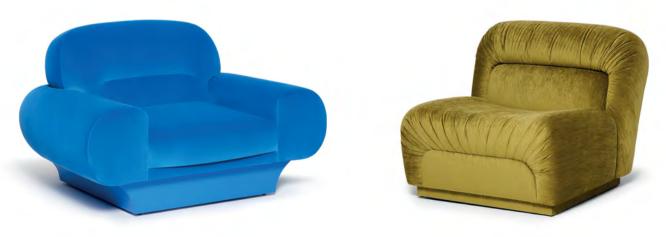

Camille Armchair

06

THE NEW CLASSICS

The Roy Armchair has an impactful silhouette. The oversized softly curved arms and back work in either formal and more casual settings, the Roy has relaxed comfort in mind. It's grand, curvy and charismatic.

Expanding the Roy series, this new armchair creates an instant favorite, with its curvy, compact and soft concept. The Roy Armchair is suitable for environments that inspire extreme relaxation and one-piece seat particularly ergonomic and comfortable.