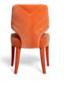

4,3" D: 80 cm | 31,5" H: 80 cm | 31,5"



SOFT & CREAMY W: 82 cm | 32,3" D: 88 cm | 34,6" H: 113 cm | 44,5"



BE MINE W: 145 cm | 57,1" D: 93 cm | 36,6" H: 80 cm | 31,5"



ROY W: 140 cm | 55,1" D: 115 cm | 45,3" H: 83 cm | 32,7"



CANDY Limited edition W: 73 cm | 28,7" D: 83 cm | 32,7" H: 99 cm | 39"







JOSEPHINE W: 93 cm | 36,6" D: 92 cm | 36,2" H: 82 cm | 32,3"



QUEEN B SWIVEL W: 100 cm | 39,4" D: 100 cm | 39,4" H: 93 cm | 36,6"



BLONDIE W: 87 cm | 34,3" D: 90 cm | 35,4" H: 97 cm | 38,1"



COLEMAN W: 62 cm | 24,4" D: 69 cm | 27,2" H: 72 cm | 28,3"

### SOFAS



### THE NEW CLASSICS

### CHAIRS



POLAIRE W: 56 cm | 22" D: 54 cm | 23,1" H: 81 cm | 31,9"



AILEEN W: 60 cm | 23,6" D: 60 cm | 23,6" H: 78 cm | 30,7"



MONSIEUR T W: 64 cm | 25,2" D: 64 cm | 25,2" H: 89 cm | 35"



MELODY W: 54 cm | 21,3" D: 60 cm | 23,6" H: 92 cm | 36,2"



CORSET W: 57 cm | 22,4" D: 60 cm | 23,6" H: 93 cm | 36,6"



LIPSTICK SWIVEL W: 60 cm | 23,6" D: 66 cm | 26" H: 80 cm | 31,5"



BECOMES ME W: 61 cm | 24" D: 65 cm | 25,6" H: 96 cm | 37,8"



GRACE W: 55 cm | 21,7" D: 59 cm | 23,2" H: 90 cm | 35,4"

### BAR & COUNTER STOOLS



MELODY BAR W: 50 cm | 19,7" D: 50 cm | 19,7" H: 105 cm | 41,3"

COUNTER H: 95 cm | 37,4"



NEWMAN BAR W: 40 cm | 15,7" D: 50 cm | 19,7" H: 102 cm | 40,2"

COUNTER H: 92 cm | 36,2'



OLYMPIA BAR W: 58 cm | 22,8" D: 55 cm | 21,7" H: 100 cm | 39,4"

COUNTER H: 90 cm | 35,4"



FRINGES BAR W: 57 cm | 22,4" D: 54 cm | 21,3" H: 100 cm | 39,4"

COUNTER H: 90 cm | 35,4"



COLEMAN BAR W: 44 cm | 17,3" D: 54 cm | 21,3" H: 105 cm | 41,3"

COUNTER H: 95 cm | 37,4"