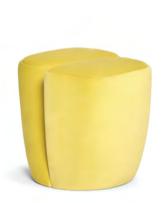

# Too cool for stools

Make them voluptuous, unique and evocative, and stools can be the jewel of a remarkable interior. Stools just wanna have fun!

TOO COOL FOR STOOLS

MISS FEET W: 50 cm | 19,7" D: 50 cm | 19,7"

H: 49 cm | 19,3"

BELLE DE JOUR W: 43 cm | 16,9" D: 43 cm | 16,9" H: 50 cm | 19,7"

PETIT FOUR W: 52 cm | 20,5" D: 52 cm | 20,5" H: 48,5 cm | 19,1"

CHAIRS · BAR & COUNTER STOOLS · STOOLS & TABLES