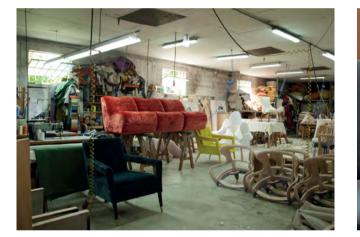

### Heritage of Craftsmanship

Established in Porto in 2008, Munna is a fu with unmatched craftsmanship, seamlessly and residential projects.

Made by hand in Porto, Munna's pieces honour the profound heritage of craftsmanship, while drawing inspiration from history's most influential artistic periods, using high quality fabrics such as cotton velvet, twill, leather and silk; the finest wood veneers, such as ebony, walnut and rosewood; sumptuous gold, silver and copper leaves, metal details in brass, nickel and copper, and superior lacquers. Munna's designers and craftsmen are committed to delivering only highest standard upholstery, creating armchairs, sofas, stools, beds and folding screens that never lose their power of amazement.

### Heritage of Craftsmanship

In our times, the crafts stand proudly as tradition, as the paradigm shifts towards the rigors and competitiveness of technology.

To create products founded on the crafts, fostering and furthering artisanship with an integrated design approach is not a just a celebration of tradition. It's part of a continued effort of research and development of the traditional arts & crafts.

Munna's uncompromising approach to local craft and the curated eclecticism of its designs have been the trademarks of a brand that is fostering the path for design made in Portugal.

*40* 