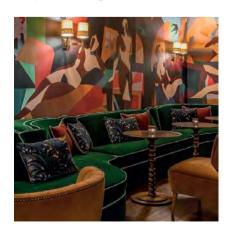

# Josephine, the iconic

The caramel toned Josephine Sofa in a charming Paris apartment, in a renovated XVIII century

Project by @abkasha

JOSEPHINE, THE ICONIC

THE NEW CLASSICS

"Ceci n'est pas un bar; it's so much more". The Bar Magritte is a living & breathing work of art in the heart of Brussels, inspired by René Magritte's surrealist dreamscapes.

Project by Olga Polizzi and @do\_design\_studio

building.