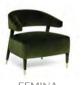

FEMINA W: 70 cm | 27,6" W: 70 cm | 27,6" H: 72 cm | 28,3"

POLAIRE W: 70 cm | 27,6" D: 70 cm | 27,6" H: 78 cm | 30,7"

HOUSTON W: 84 cm | 33,1" D: 75 cm | 29,5" H: 73 cm | 28,7"

HERITAGE W: 85 cm | 33,5" D: 89 cm | 35" H: 102 cm | 40,2"