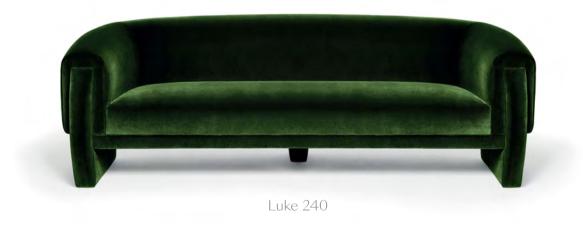

Project by @ghislaine\_vinas

The designers created an environment for the lobby of an office building reminiscent of a chic social club featuring the Luke Sofa.

Project by @marchandwhitedesign

A stately Cleo Armchair & Ottoman in deep emerald green cotton velvet.