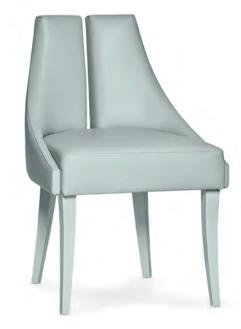

### Portrait of Grace

The Grace Chair is for the aesthetes. Truly, a design entwined with its name. Pure Grace.

PORTRAIT OF GRACE

THE NEW CLASSICS

13

Grace Chair

Designed to be used in your place of choice for a retreat, be it a spa, a meditation space, a place of spiritual significance, or just your home, the Pema is shaped as a cocoon for the body, mind and soul. The soft seat is scaled to be ideal for a Full Lotus posture, and can also be used as a conventional, comfortable armchair.