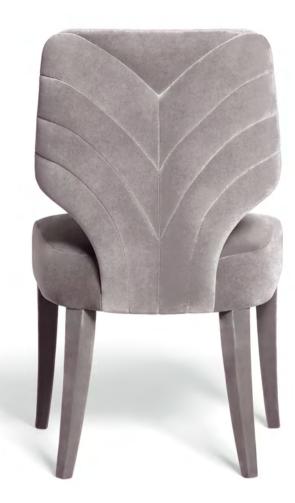

TRUE CLASSIC

TRUE CLASSIC

The backrest is an ode to the silhouette of the classic feminine dresses of the middle decades of the 20th century. The proportion and balance of the seat and legs is full of intent.