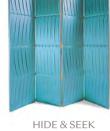

### FOLDING SCREENS

EMPIRE W: 212 cm | 83,5" D: 5 cm | 2" H: 201 cm | 79,1"

LET'S PLAY W: 195 cm | 76,8" D: 8 cm | 3,1" H: 200 cm | 78,7"

HIDE & SEEK W: 156 cm | 61,4" D: 4 cm | 1,6" H: 101 cm | 39,8"

GOLDEN EYE W: 236 cm | 92,9" D: 5 cm | 2" H: 147 cm | 57,9"