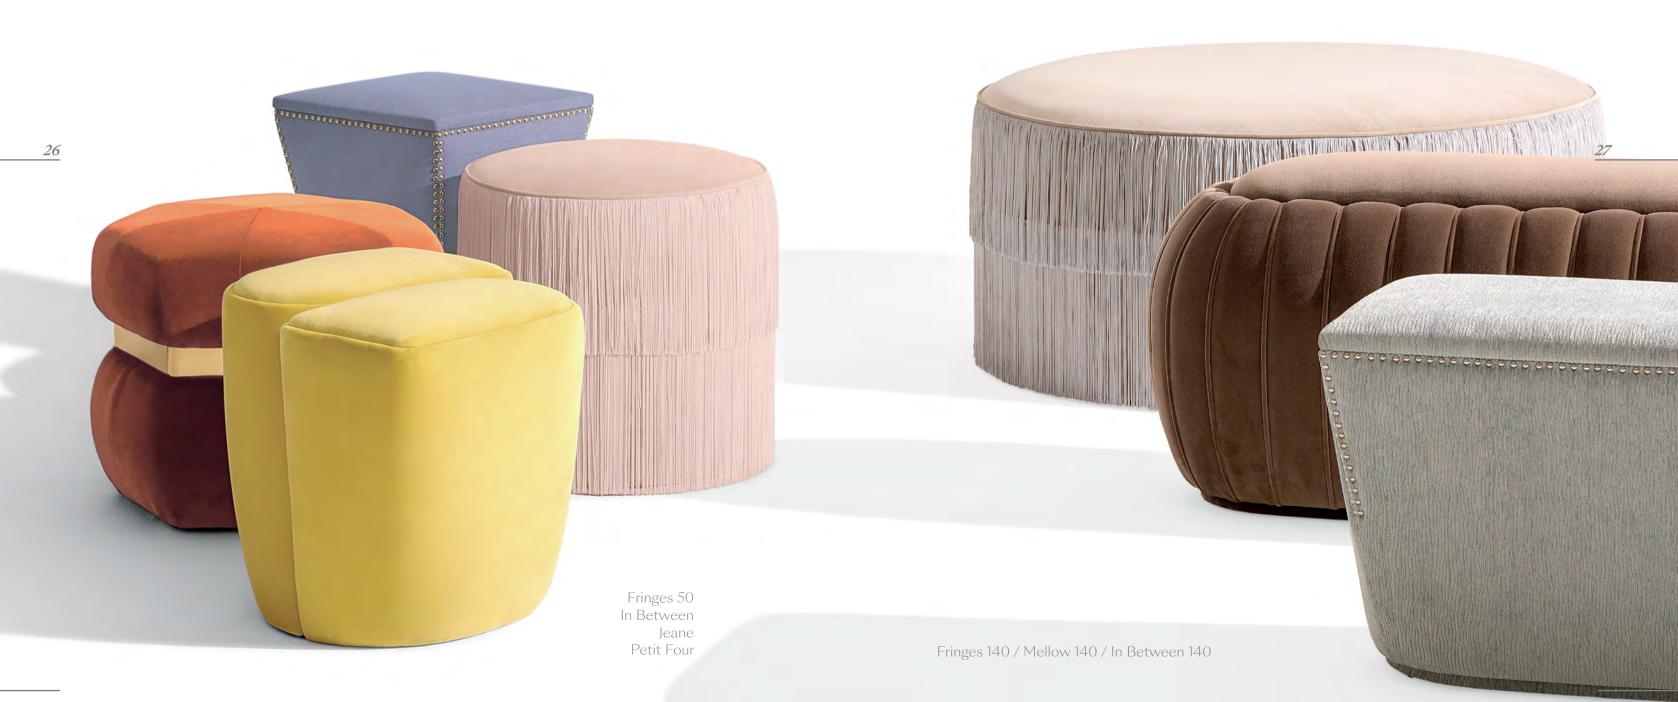

CHAMOIS W: 52 cm | 20,5" D: 42 cm | 16,5" H: 49 cm | 19,3"

JEANE W: 53 cm | 20,9" D: 53 cm | 20,9" H: 45 cm | 17,7"

FRINGES 50 W: 50 cm | 19,7" D: 50 cm | 19,7" H: 50 cm | 19,7" Available in more sizes

AVA W: 45 cm | 17,7" D: 45 cm | 17,7" H: 52 cm | 20,5"

MISS FEET W: 50 cm | 19,7" D: 50 cm | 19,7"

H: 49 cm | 19,3"

BELLE DE JOUR W: 43 cm | 16,9" D: 43 cm | 16,9" H: 50 cm | 19,7"

PETIT FOUR W: 52 cm | 20,5" D: 52 cm | 20,5" H: 48,5 cm | 19,1"

CHAIRS · BAR & COUNTER STOOLS · STOOLS & TABLES