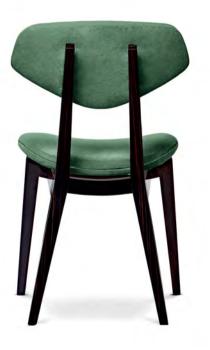

### True Classic

Cool and compelling, the Coleman series has expanded and is in great company. Along with the most wanted Coleman Chair, now the armchair and bar stool complete this series with its distinct look.

TRUE CLASSIC

TRUE CLASSIC

The backrest is an ode to the silhouette of the classic feminine dresses of the middle decades of the 20th century. The proportion and balance of the seat and legs is full of intent.