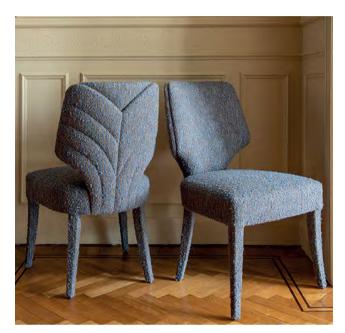

Coleman Bar Stool

Roy Armchair

FOCUS ON: NEW DESIGNS

THE NEW CLASSICS

Grace Chair

Petit Four Stool

Camille Armchair

FOCUS ON: NEW DESIGNS

Its expressive character comes from the pleated details enhancing the curvy shapes of the low seat and back. A pleasing disposition for relaxed living spaces.

# Hello, Camille

The Camille Armchair explores a language of texture and color in a signature curvaceous form. Signature pleats, curvy shape and a generous low seat, the Camille is a must for timeless spaces.

Camille Armchair

06

THE NEW CLASSICS

The Roy Armchair has an impactful silhouette. The oversized softly curved arms and back work in either formal and more casual settings, the Roy has relaxed comfort in mind. It's grand, curvy and charismatic.

Expanding the Roy series, this new armchair creates an instant favorite, with its curvy, compact and soft concept. The Roy Armchair is suitable for environments that inspire extreme relaxation and one-piece seat particularly ergonomic and comfortable.