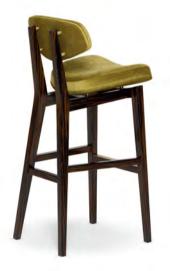

Roy Armchair

New | Coleman Bar Stool

The Coleman has a definite retro feel with contemporary lines. Functional and exuding savoir faire, the Coleman features exposed legs supporting a wing-shaped padded backrest, and platformed seat elevated from the structure. Cool and fresh, it makes its presence felt effortlessly, without making too much of a fuss about it.

### True Classic

Cool and compelling, the Coleman series has expanded and is in great company. Along with the most wanted Coleman Chair, now the armchair and bar stool complete this series with its distinct look.