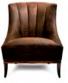

Nascimento** Yin Yan Sofa



### Isabel Huppert Blondie Armchair

THE ART OF CINEMA



44

HERITAGE OF CRAFTSMANSHIP

### THE NEW CLASSICS

### ARMCHAIRS



W: 69 cm | 27,2" D: 69 cm | 27,2" H: 74 cm | 29,1"



MONSIEUR I W: 78 cm | 30,7" D: 78 cm | 30,7" H: 80 cm | 31,5"



PRIVATE W: 87 cm | 34,3" D: 90 cm | 35,4" H: 77 cm | 30,3"



CLEO W: 87 cm | 34,3" D: 86 cm | 33,9" H: 108 cm | 42,5"



OLYMPIA W: 110 cm | 43,3" D: 100 cm | 39,4" H: 91 cm | 35,8" Right Version



PEMA W: 84 cm | 33" D: 75 cm | 29,5" H: 61 cm | 24"



SOFT & CREAMY Limited edition W: 82 cm | 32,3" D: 88 cm | 34,6" H: 113 cm | 44,5"



FEMINA W: 70 cm | 27,6" W: 70 cm | 27,6" H: 72 cm | 28,3"



POLAIRE W: 70 cm | 27,6" D: 70 cm | 27,6" H: 78 cm | 30,7"



HOUSTON W: 84 cm | 33,1" D: 75 cm | 29,5" H: 73 cm | 28,7"



HERITAGE W: 85 cm | 33,5" D: 89 cm | 35" H: 102 cm | 40,2"



MARGARET W: 101 cm | 39,8" D: 87 cm | 34,3" H: 94 cm | 37"



CAMILLE W: 83 cm | 32,7" D: 97 cm | 38,1" H: 75 cm | 29,5"



BECOMES ME Limited edition W: 74 cm | 29,1" D: 86 cm | 33,9" H: 172 cm | 67,7"





NEWMAN W: 78 cm | 30,7" D: 93 cm | 36,6" H: 75 cm | 29,5"



UCOISE W: 87 cm | 34,3" D: 80 cm | 31,5" H: 80 cm | 31,5"



SOFT & CREAMY W: 82 cm | 32,3" D: 88 cm | 34,6" H: 113 cm | 44,5"



BE MINE W: 145 cm | 57,1" D: 93 cm | 36,6" H: 80 cm | 31,5"



ROY W: 140 cm | 55,1" D: 115 cm | 45,3" H: 83 cm | 32,7"



CANDY Limited edition W: 73 cm | 28,7" D: 83 cm | 32,7" H: 99 cm | 39"







JOSEPHINE W: 93 cm | 36,6" D: 92 cm | 36,2" H: 82 cm | 32,3"



QUEEN B SWIVEL W: 100 cm | 39,4" D: 100 cm | 39,4" H: 93 cm | 36,6"



B