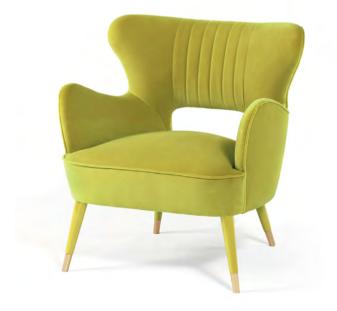

Camille Armchair

06

THE NEW CLASSICS

The Roy Armchair has an impactful silhouette. The oversized softly curved arms and back work in either formal and more casual settings, the Roy has relaxed comfort in mind. It's grand, curvy and charismatic.

Expanding the Roy series, this new armchair creates an instant favorite, with its curvy, compact and soft concept. The Roy Armchair is suitable for environments that inspire extreme relaxation and one-piece seat particularly ergonomic and comfortable.

Roy Armchair

New | Coleman Bar Stool

The Coleman has a definite retro feel with contemporary lines. Functional and exuding savoir faire, the Coleman features exposed legs supporting a wing-shaped padded backrest, and platformed seat elevated from the structure. Cool and fresh, it makes its presence felt effortlessly, without making too much of a fuss about it.