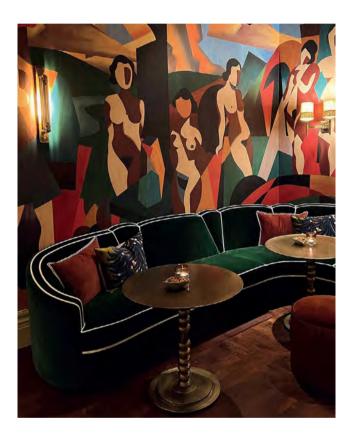

# Josephine, the iconic

The caramel toned Josephine Sofa in a charming Paris apartment, in a renovated XVIII century

Project by @abkasha

JOSEPHINE, THE ICONIC

THE NEW CLASSICS

"Ceci n'est pas un bar; it's so much more". The Bar Magritte is a living & breathing work of art in the heart of Brussels, inspired by René Magritte's surrealist dreamscapes.

Project by Olga Polizzi and @do\_design\_studio

building.