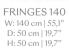

COUNTER H: 90 cm | 35,4"

FRINGES BAR W: 57 cm | 22,4" D: 54 cm | 21,3" H: 100 cm | 39,4"

COUNTER H: 90 cm | 35,4"

COLEMAN BAR W: 44 cm | 17,3" D: 54 cm | 21,3" H: 105 cm | 41,3"

COUNTER H: 95 cm | 37,4"

STOOLS & TABLES