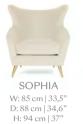

### ARMCHAIRS

W: 69 cm | 27,2" D: 69 cm | 27,2" H: 74 cm | 29,1"

MONSIEUR I W: 78 cm | 30,7" D: 78 cm | 30,7" H: 80 cm | 31,5"

PRIVATE W: 87 cm | 34,3" D: 90 cm | 35,4" H: 77 cm | 30,3"

CLEO W: 87 cm | 34,3" D: 86 cm | 33,9" H: 108 cm | 42,5"