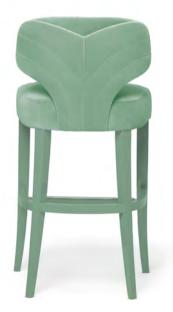

### Portrait of Grace

The Grace Chair is for the aesthetes. Truly, a design entwined with its name. Pure Grace.

PORTRAIT OF GRACE

THE NEW CLASSICS

13

Grace Chair

Designed to be used in your place of choice for a retreat, be it a spa, a meditation space, a place of spiritual significance, or just your home, the Pema is shaped as a cocoon for the body, mind and soul. The soft seat is scaled to be ideal for a Full Lotus posture, and can also be used as a conventional, comfortable armchair.