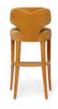

Coleman Bar Stool

Roy Armchair

FOCUS ON: NEW DESIGNS

THE NEW CLASSICS

Grace Chair

Petit Four Stool

Camille Armchair

FOCUS ON: NEW DESIGNS

Roy Armchair

New | Coleman Bar Stool

The Coleman has a definite retro feel with contemporary lines. Functional and exuding savoir faire, the Coleman features exposed legs supporting a wing-shaped padded backrest, and platformed seat elevated from the structure. Cool and fresh, it makes its presence felt effortlessly, without making too much of a fuss about it.