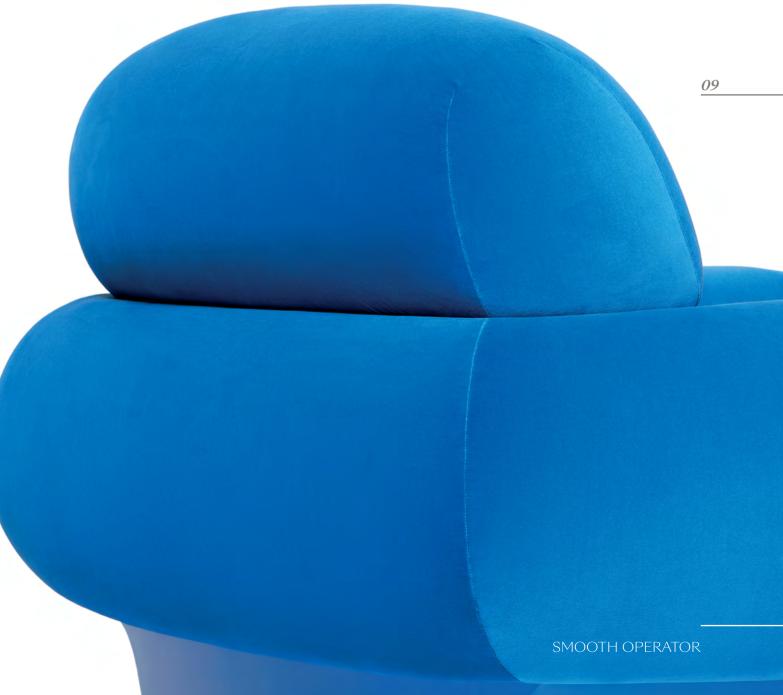

Camille Armchair

06

THE NEW CLASSICS

The Roy Armchair has an impactful silhouette. The oversized softly curved arms and back work in either formal and more casual settings, the Roy has relaxed comfort in mind. It's grand, curvy and charismatic.

Expanding the Roy series, this new armchair creates an instant favorite, with its curvy, compact and soft concept. The Roy Armchair is suitable for environments that inspire extreme relaxation and one-piece seat particularly ergonomic and comfortable.