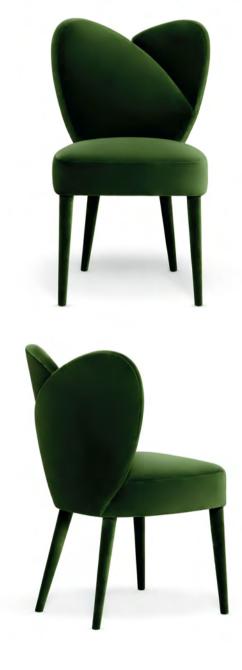

### Portrait of Grace

The Grace Chair is for the aesthetes. Truly, a design entwined with its name. Pure Grace.

PORTRAIT OF GRACE

THE NEW CLASSICS

13

Grace Chair

Designed to be used in your place of choice for a retreat, be it a spa, a meditation space, a place of spiritual significance, or just your home, the Pema is shaped as a cocoon for the body, mind and soul. The soft seat is scaled to be ideal for a Full Lotus posture, and can also be used as a conventional, comfortable armchair.