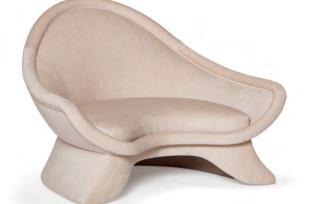

### Portrait of Grace

The Grace Chair is for the aesthetes. Truly, a design entwined with its name. Pure Grace.

PORTRAIT OF GRACE

THE NEW CLASSICS

13

Grace Chair

Designed to be used in your place of choice for a retreat, be it a spa, a meditation space, a place of spiritual significance, or just your home, the Pema is shaped as a cocoon for the body, mind and soul. The soft seat is scaled to be ideal for a Full Lotus posture, and can also be used as a conventional, comfortable armchair.

Pema Meditation Armchair

The Pema is more than an armchair. It is a vessel for wellbeing, a temple for meditation and enlightenment.

MEDITATION VESSEL

THE NEW CLASSICS

15

MEDITATION VESSEL