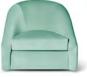

### ARMCHAIRS

W: 69 cm | 27,2" D: 69 cm | 27,2" H: 74 cm | 29,1"

MONSIEUR I W: 78 cm | 30,7" D: 78 cm | 30,7" H: 80 cm | 31,5"

PRIVATE W: 87 cm | 34,3" D: 90 cm | 35,4" H: 77 cm | 30,3"

CLEO W: 87 cm | 34,3" D: 86 cm | 33,9" H: 108 cm | 42,5"