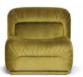

Its expressive character comes from the pleated details enhancing the curvy shapes of the low seat and back. A pleasing disposition for relaxed living spaces.

# Hello, Camille

The Camille Armchair explores a language of texture and color in a signature curvaceous form. Signature pleats, curvy shape and a generous low seat, the Camille is a must for timeless spaces.