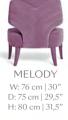

### CHAIRS

POLAIRE W: 56 cm | 22" D: 54 cm | 23,1" H: 81 cm | 31,9"

AILEEN W: 60 cm | 23,6" D: 60 cm | 23,6" H: 78 cm | 30,7"

MONSIEUR T W: 64 cm | 25,2" D: 64 cm | 25,2" H: 89 cm | 35"

MELODY W: 54 cm | 21,3" D: 60 cm | 23,6" H: 92 cm | 36,2"