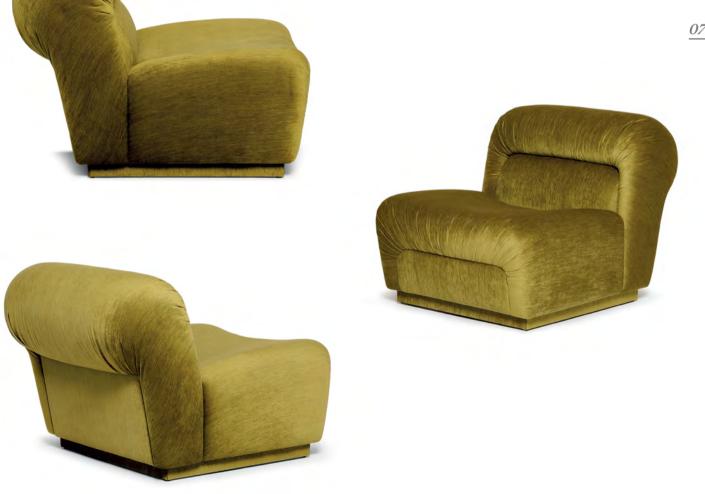

Camille Armchair

06

THE NEW CLASSICS

The Roy Armchair has an impactful silhouette. The oversized softly curved arms and back work in either formal and more casual settings, the Roy has relaxed comfort in mind. It's grand, curvy and charismatic.

Expanding the Roy series, this new armchair creates an instant favorite, with its curvy, compact and soft concept. The Roy Armchair is suitable for environments that inspire extreme relaxation and one-piece seat particularly ergonomic and comfortable.

Roy Armchair

New | Coleman Bar Stool

The Coleman has a definite retro feel with contemporary lines. Functional and exuding savoir faire, the Coleman features exposed legs supporting a wing-shaped padded backrest, and platformed seat elevated from the structure. Cool and fresh, it makes its presence felt effortlessly, without making too much of a fuss about it.