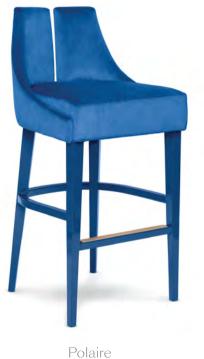

Josephine 230

Margot 240

Roy 290

THE NEW CLASSICS

Retro and contemporary, Munna's dining chairs are the definition of timeless design.

Mary Q

Aileen

Polaire

### CHAIRS

POLAIRE W: 56 cm | 22" D: 54 cm | 23,1" H: 81 cm | 31,9"

AILEEN W: 60 cm | 23,6" D: 60 cm | 23,6" H: 78 cm | 30,7"

MONSIEUR T W: 64 cm | 25,2" D: 64 cm | 25,2" H: 89 cm | 35"

MELODY W: 54 cm | 21,3" D: 60 cm | 23,6" H: 92 cm | 36,2"