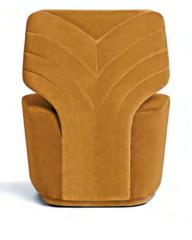

Expanding the Roy series, this new armchair creates an instant favorite, with its curvy, compact and soft concept. The Roy Armchair is suitable for environments that inspire extreme relaxation and one-piece seat particularly ergonomic and comfortable.

Roy Armchair

New | Coleman Bar Stool

The Coleman has a definite retro feel with contemporary lines. Functional and exuding savoir faire, the Coleman features exposed legs supporting a wing-shaped padded backrest, and platformed seat elevated from the structure. Cool and fresh, it makes its presence felt effortlessly, without making too much of a fuss about it.