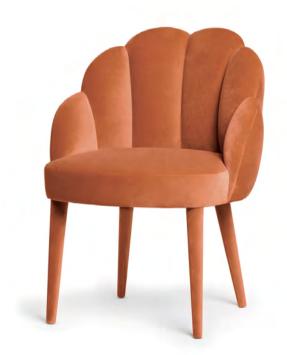

### Portrait of Grace

The Grace Chair is for the aesthetes. Truly, a design entwined with its name. Pure Grace.

PORTRAIT OF GRACE

THE NEW CLASSICS

13

Grace Chair

Designed to be used in your place of choice for a retreat, be it a spa, a meditation space, a place of spiritual significance, or just your home, the Pema is shaped as a cocoon for the body, mind and soul. The soft seat is scaled to be ideal for a Full Lotus posture, and can also be used as a conventional, comfortable armchair.