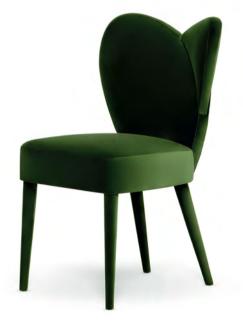

### Portrait of Grace

The Grace Chair is for the aesthetes. Truly, a design entwined with its name. Pure Grace.

PORTRAIT OF GRACE

THE NEW CLASSICS

13

Grace Chair

Designed to be used in your place of choice for a retreat, be it a spa, a meditation space, a place of spiritual significance, or just your home, the Pema is shaped as a cocoon for the body, mind and soul. The soft seat is scaled to be ideal for a Full Lotus posture, and can also be used as a conventional, comfortable armchair.