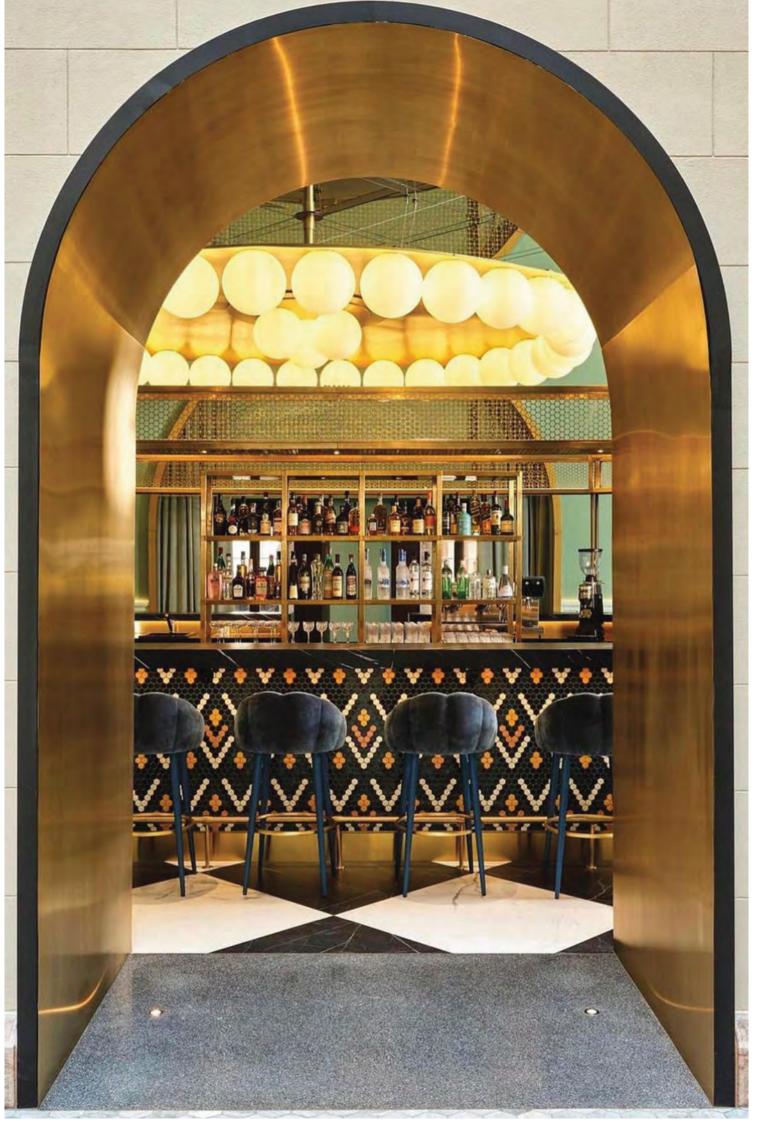

# Josephine, the iconic

The caramel toned Josephine Sofa in a charming Paris apartment, in a renovated XVIII century

Project by @abkasha

JOSEPHINE, THE ICONIC

THE NEW CLASSICS

"Ceci n'est pas un bar; it's so much more". The Bar Magritte is a living & breathing work of art in the heart of Brussels, inspired by René Magritte's surrealist dreamscapes.

This very special bespoke modular Josephine Sofa was developed especially for the stunning Bar Magritte, alongside many Munna icons such as the Fringes Stool, Lipstick Armchair, Olympia Bar Stool, Rosie Sofa and Belle de Jour Stool.