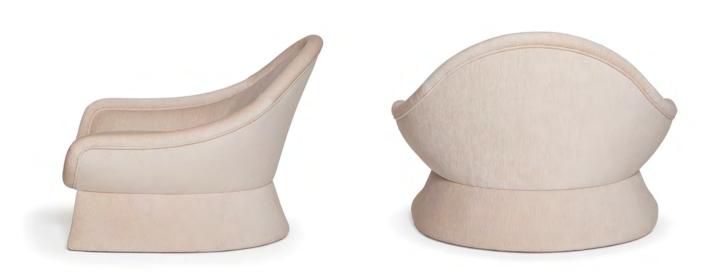

### Portrait of Grace

The Grace Chair is for the aesthetes. Truly, a design entwined with its name. Pure Grace.

PORTRAIT OF GRACE

THE NEW CLASSICS

13

Grace Chair

Designed to be used in your place of choice for a retreat, be it a spa, a meditation space, a place of spiritual significance, or just your home, the Pema is shaped as a cocoon for the body, mind and soul. The soft seat is scaled to be ideal for a Full Lotus posture, and can also be used as a conventional, comfortable armchair.

Pema Meditation Armchair

The Pema is more than an armchair. It is a vessel for wellbeing, a temple for meditation and enlightenment.

MEDITATION VESSEL

THE NEW CLASSICS

15

MEDITATION VESSEL