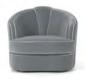

2 cm | 28,3"



POLAIRE W: 70 cm | 27,6" D: 70 cm | 27,6" H: 78 cm | 30,7"



HOUSTON W: 84 cm | 33,1" D: 75 cm | 29,5" H: 73 cm | 28,7"



HERITAGE W: 85 cm | 33,5" D: 89 cm | 35" H: 102 cm | 40,2"



MARGARET W: 101 cm | 39,8" D: 87 cm | 34,3" H: 94 cm | 37"



CAMILLE W: 83 cm | 32,7" D: 97 cm | 38,1" H: 75 cm | 29,5"



BECOMES ME Limited edition W: 74 cm | 29,1" D: 86 cm | 33,9" H: 172 cm | 67,7"





NEWMAN W: 78 cm | 30,7" D: 93 cm | 36,6" H: 75 cm | 29,5"



UCOISE W: 87 cm | 34,3" D: 80 cm | 31,5" H: 80 cm | 31,5"



SOFT & CREAMY W: 82 cm | 32,3" D: 88 cm | 34,6" H: 113 cm | 44,5"



BE MINE W: 145 cm | 57,1" D: 93 cm | 36,6" H: 80 cm | 31,5"



ROY W: 140 cm | 55,1" D: 115 cm | 45,3" H: 83 cm | 32,7"



CANDY Limited edition W: 73 cm | 28,7" D: 83 cm | 32,7" H: 99 cm | 39"







JOSEPHINE W: 93 cm | 36,6" D: 92 cm | 36,2" H: 82 cm | 32,3"



QUEEN B SWIVEL W: 100 cm | 39,4" D: 100 cm | 39,4" H: 93 cm | 36,6"



BLONDIE W: 87 cm | 34,3" D: 90 cm | 35,4" H: 97 cm | 38,1"



COLEMAN W: 62 cm | 24,4" D: 69 cm | 27,2" H: 72 cm | 28,3"

### SOFAS



### THE NEW CLASSICS

### CHAIRS



POLAIRE W: 56 cm | 22" D: 54 cm | 23,1" H: 81 cm | 31,9"



AILEEN W: 60 cm | 23,6" D: 60 cm | 23,6" H: 78 cm | 30,7"



MONSIEUR T W: 64 cm | 25,2" D: 64 cm | 25,2" H: 89 cm | 35"



MELODY W: 54 cm | 21,3" D: 60 cm | 23,6" H: 92 cm | 36,2"



CORSET W: 57 cm | 22,4" D: 60 cm | 23,6" H: 93 cm | 36,6"



LIPSTICK SWIVEL W: 60 cm | 23,6" D: 66 cm | 26" H: 80 cm | 31,5"



BECOMES ME W: 61 cm | 24" D: 65 cm | 25,6" H: 96 cm | 37,8"



GRACE W: 55 cm | 21,7" D: 59 cm | 23,2" H: 90 cm | 35,4