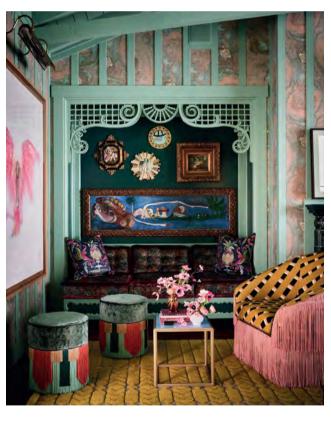

# Josephine, the iconic

The caramel toned Josephine Sofa in a charming Paris apartment, in a renovated XVIII century

Project by @abkasha

JOSEPHINE, THE ICONIC

THE NEW CLASSICS

"Ceci n'est pas un bar; it's so much more". The Bar Magritte is a living & breathing work of art in the heart of Brussels, inspired by René Magritte's surrealist dreamscapes.

This very special bespoke modular Josephine Sofa was developed especially for the stunning Bar Magritte, alongside many Munna icons such as the Fringes Stool, Lipstick Armchair, Olympia Bar Stool, Rosie Sofa and Belle de Jour Stool.