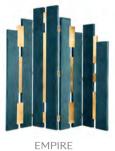

### FOLDING SCREENS

EMPIRE W: 212 cm | 83,5" D: 5 cm | 2" H: 201 cm | 79,1"

LET'S PLAY W: 195 cm | 76,8" D: 8 cm | 3,1" H: 200 cm | 78,7"

HIDE & SEEK W: 156 cm | 61,4" D: 4 cm | 1,6" H: 101 cm | 39,8"

GOLDEN EYE W: 236 cm | 92,9" D: 5 cm | 2" H: 147 cm | 57,9"