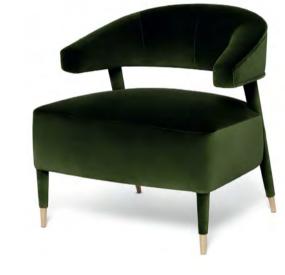

Project by @ghislaine\_vinas

The designers created an environment for the lobby of an office building reminiscent of a chic social club featuring the Luke Sofa.

Project by @marchandwhitedesign

A stately Cleo Armchair & Ottoman in deep emerald green cotton velvet.