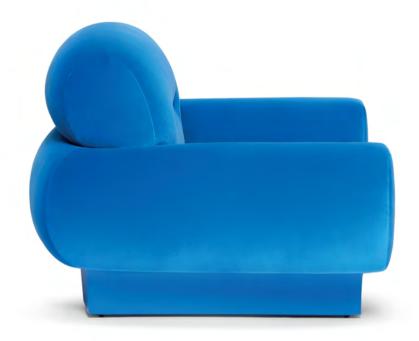

### Munna around the world

The Becomes Me Chair is right at home in this superb residential project characterized by a unique alchemy of old and new.T

Project by @noznozawa

34

MUNNA AROUND THE WORLD

The designer created an unique and playful artful TriBeCa townhouse that features a baby blue Chantal Armchair, in cotton velvet, that feels right at home.

Project by @ghislaine\_vinas

The designers created an environment for the lobby of an office building reminiscent of a chic social club featuring the Luke Sofa.

Project by @marchandwhitedesign

A stately Cleo Armchair & Ottoman in deep emerald green cotton velvet.