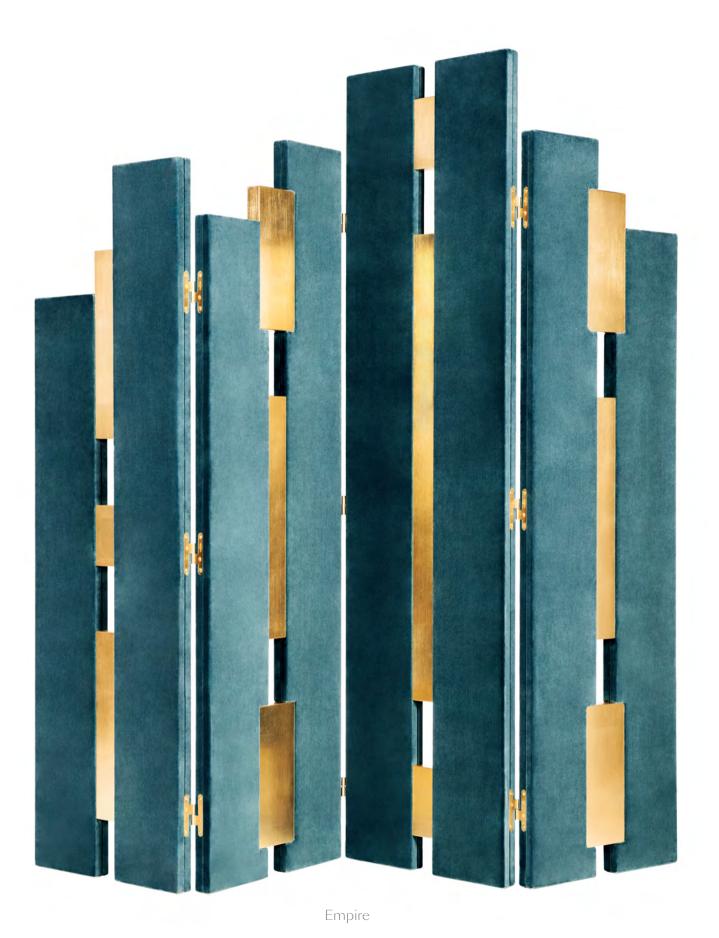

### FOLDING SCREENS

EMPIRE W: 212 cm | 83,5" D: 5 cm | 2" H: 201 cm | 79,1"

LET'S PLAY W: 195 cm | 76,8" D: 8 cm | 3,1" H: 200 cm | 78,7"

HIDE & SEEK W: 156 cm | 61,4" D: 4 cm | 1,6" H: 101 cm | 39,8"

GOLDEN EYE W: 236 cm | 92,9" D: 5 cm | 2" H: 147 cm | 57,9"