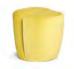

7,4"



NEWMAN BAR W: 40 cm | 15,7" D: 50 cm | 19,7" H: 102 cm | 40,2"

COUNTER H: 92 cm | 36,2'



OLYMPIA BAR W: 58 cm | 22,8" D: 55 cm | 21,7" H: 100 cm | 39,4"

COUNTER H: 90 cm | 35,4"



FRINGES BAR W: 57 cm | 22,4" D: 54 cm | 21,3" H: 100 cm | 39,4"

COUNTER H: 90 cm | 35,4"



COLEMAN BAR W: 44 cm | 17,3" D: 54 cm | 21,3" H: 105 cm | 41,3"

COUNTER H: 95 cm | 37,4"



STOOLS & TABLES



CHAMOIS W: 52 cm | 20,5" D: 42 cm | 16,5" H: 49 cm | 19,3"



JEANE W: 53 cm | 20,9" D: 53 cm | 20,9" H: 45 cm | 17,7"



FRINGES 50 W: 50 cm | 19,7" D: 50 cm | 19,7" H: 50 cm | 19,7" Available in more sizes



AVA W: 45 cm | 17,7" D: 45 cm | 17,7" H: 52 cm | 20,5"





MISS FEET W: 50 cm | 19,7" D: 50 cm | 19,7"

H: 49 cm | 19,3"



BELLE DE JOUR W: 43 cm | 16,9" D: 43 cm | 16,9" H: 50 cm | 19,7"



PETIT FOUR W: 52 cm | 20,5" D: 52 cm | 20,5" H: 48,5 cm | 19,1"

CHAIRS · BAR & COUNTER STOOLS · STOOLS & TABLES

MISS FEET 60

W: 67 cm | 26,4"

D: 67 cm | 26,4"

H: 49 cm | 19,3"

Available in more sizes

### FOLDING SCREENS





EMPIRE W: 212 cm | 83,5" D: 5 cm | 2" H: 201 cm | 79,1"

LET'S PLAY W: 195 cm | 76,8" D: 8 cm | 3,1" H: 200 cm | 78,7"







HIDE & SEEK W: 156 cm | 61,4" D: 4 cm | 1,6" H: 101 cm | 39,8"



GOLDEN EYE W: 236 cm | 92,9" D: 5 cm | 2" H: 147 cm | 57,9"

BEDS



 LET'S PLAY M

 DIMENSIONS
 FITS MATTRESS

 W: 340 cm | 734"
 W 180 cm | 70,9"

 D: 220 cm | 86,7"
 D: 200 cm | 78,7"

 H: 160 cm | 63"
 H: Variable

 Available in more sizes
 Available in more sizes



 JOSEPHINE L

 DIMENSIONS
 FITS MATTRESS

 W: 450 cm | 177,2"
 W: 200 cm | 78,7"

 D: 223 cm | 87,8"