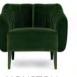

pine Leroy Beaulieu Roy Sofa

THE NEW CLASSICS



### **Débora Nascimento** Yin Yan Sofa



### Isabel Huppert Blondie Armchair

THE ART OF CINEMA



44

HERITAGE OF CRAFTSMANSHIP

### THE NEW CLASSICS

### ARMCHAIRS



W: 69 cm | 27,2" D: 69 cm | 27,2" H: 74 cm | 29,1"



MONSIEUR I W: 78 cm | 30,7" D: 78 cm | 30,7" H: 80 cm | 31,5"



PRIVATE W: 87 cm | 34,3" D: 90 cm | 35,4" H: 77 cm | 30,3"



CLEO W: 87 cm | 34,3" D: 86 cm | 33,9" H: 108 cm | 42,5"



OLYMPIA W: 110 cm | 43,3" D: 100 cm | 39,4" H: 91 cm | 35,8" Right Version



PEMA W: 84 cm | 33" D: 75 cm | 29,5" H: 61 cm | 24"



SOFT & CREAMY Limited edition W: 82 cm | 32,3" D: 88 cm | 34,6" H: 113 cm | 44,5"



FEMINA W: 70 cm | 27,6" W: 70 cm | 27,6" H: 72 cm | 28,3"



POLAIRE W: 70 cm | 27,6" D: 70 cm | 27,6" H: 78 cm | 30,7"



HOUSTON W: 84 cm | 33,1" D: 75 cm | 29,5" H: 73 cm | 28,7"



HERITAGE W: 85 cm | 33,5" D: 89 cm | 35" H: 102 cm | 40,2"



MARGARET W: 101 cm | 39,8" D: 87 cm | 34,3" H: 94 cm | 37"



CAMILLE W: 83 cm | 32,7" D: 97 cm | 38,1" H: 75 cm | 29,5"



BECOMES ME Limited edition W: 74 cm | 29,1" D: 86 cm | 33,9" H: 172 cm | 67,7"





NEWMAN W: 78 cm | 30,7" D: 93 cm | 36,6" H: 75 cm | 29,5"



UCOISE W: 87 cm | 34,3" D: 80 cm | 31,5" H: 80 cm | 31,5"



SOFT & CREAMY W: 82 cm | 32,3" D: 88 cm | 34,6" H: 113 cm | 44,5"



BE MINE W: 145 cm | 57,1" D: 93 cm | 36,6" H: 80 cm | 31,5"



ROY W: 140 cm | 55,1" D: 115 cm | 45,3" H: 83 cm | 32,7"



CANDY Limited edition W: 73 cm | 28,7" D: 83 cm | 32,7" H: 99 cm | 39"







JOSEPHINE W: 93 cm | 36,6" D: 92 cm | 36,2" H: 82 cm | 32,3"



QUEEN B SW