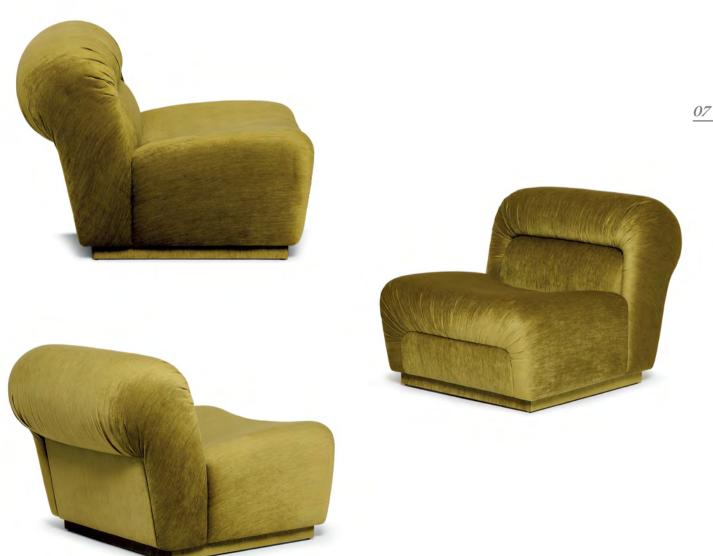

# Hello, Camille

The Camille Armchair explores a language of texture and color in a signature curvaceous form. Signature pleats, curvy shape and a generous low seat, the Camille is a must for timeless spaces.

Camille Armchair

06

THE NEW CLASSICS

The Roy Armchair has an impactful silhouette. The oversized softly curved arms and back work in either formal and more casual settings, the Roy has relaxed comfort in mind. It's grand, curvy and charismatic.

Expanding the Roy series, this new armchair creates an instant favorite, with its curvy, compact and soft concept. The Roy Armchair is suitable for environments that inspire extreme relaxation and one-piece seat particularly ergonomic and comfortable.