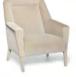

### ARMCHAIRS

W: 69 cm | 27,2" D: 69 cm | 27,2" H: 74 cm | 29,1"

MONSIEUR I W: 78 cm | 30,7" D: 78 cm | 30,7" H: 80 cm | 31,5"

PRIVATE W: 87 cm | 34,3" D: 90 cm | 35,4" H: 77 cm | 30,3"

CLEO W: 87 cm | 34,3" D: 86 cm | 33,9" H: 108 cm | 42,5"