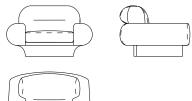

TECHNICAL DRAWING

LEATHER 200 square feet TECHNICAL DETAILS VOLUME 1,57 m3 | 55,44 cubic feet (packed)

WEIGHT 66 kg | 145,5 lbs 80 kg | 176,4 lbs (packed in carton case)

DIMENSIONS W: 140 cm | 55,1" D: 115 cm | 45,3" H: 83 cm | 32,7" SH: 42 cm | 16,5"