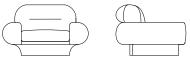

TECHNICAL DRAWING

LEATHER 200 square feet TECHNICAL DETAILS VOLUME 1,57 m3 | 55,44 cubic feet (packed)

WEIGHT 66 kg | 145,5 lbs 80 kg | 176,4 lbs (packed in carton case)

DIMENSIONS W: 140 cm | 55,1" D: 115 cm | 45,3" H: 83 cm | 32,7" SH: 42 cm | 16,5"