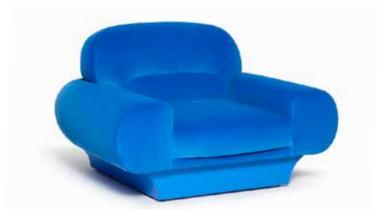

# ROY . ARMCHAIR

PRODUCT FEATURES Frame in solid wood. Foam in 100% PU with BS standard fire specifications. Foam in American Standard CAL 117 for the USA. Fire retardant interlining is available on request. Handmade in Porto.

#### AS PICTURED

UPHOLSTERY: Cotton Velvet, ref. Cerulean, CV35. FOOTER: Cerulean Matt Lacquer.