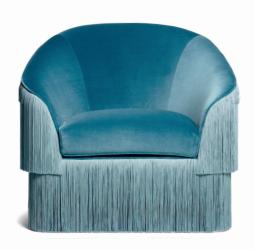

# FRINGES . ARMCHAIR

### AS PICTURED

UPHOLSTERY: Cotton Velvet, ref. Steel Blue, CV27 FRINGES: Pale Blue

#### FRINGES

Available in all Munna fringes. Not available in client's own material.

TECHNICAL DETAILS

VOLUME

0,98 m3 | 32,15 cubic feet (packed)