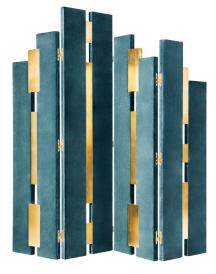

# **EMPIRE** . FOLDING SCREEN

## AS PICTURED

UPHOLSTERY: Cotton Velvet, ref. Steel Blue, CV27. WOOD PANELS: Gold Leaf with gloss finish METAL DETAILS: Polished brass

### UPHOLSTERY

Available in all Munna fabrics except Wild Silk. Available in client's own material.

LEAF FINISHES Gold, Silver or Copper leaf.

METAL DETAILS Brass, Nickel or Copper, in polished or brushed finishing.